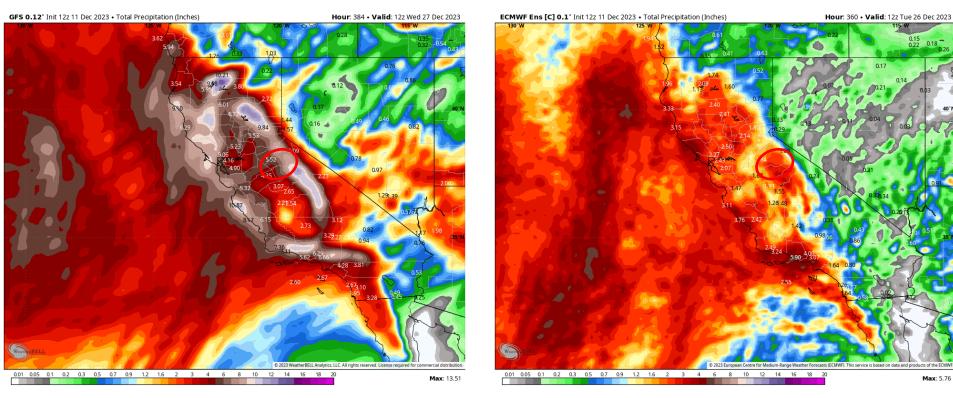

|          |          |          |          |          | ·/       |          |          |          |
|------------------------|----------|----------|----------|----------|----------|----------|----------|----------|----------|
| Date                   | 12/12    | 12/13    | 12/14    | 12/15    | 12/16    | 12/17    | 12/18    | 12/19    | 12/20    |
| Precip<br>(in)         | 0        | 0        | 0        | 0        | 0        | 0.06     | 0.07     | 0.12     | 0.14     |
| Temp<br>(max)<br>(min) | 59<br>31 | 61<br>33 | 64<br>34 | 65<br>35 | 67<br>39 | 62<br>46 | 64<br>47 | 64<br>44 | 63<br>45 |

# **8 Day Precipitation Forecast**

## **US MODEL**

# **EURO MODEL**

0.12

35° N

Max: 4.36

 $\mathcal{S}$ 



# 16 Day Precipitation Forecast

# **US MODEL**

# **EURO MODEL**



# Patrick E. Maloney

| From:        | FISHBIO Updates <updates@fishbio.com></updates@fishbio.com> |
|--------------|-------------------------------------------------------------|
| Sent:        | Wednesday, December 13, 2023 2:26 PM                        |
| То:          | FISHBIO Updates                                             |
| Subject:     | Tuolumne River Weir Update through 12/12/2023               |
| Attachments: | Tuolumne Weir Update 2023.xlsx                              |

**CAUTION:** This email from **updates@fishbio.com** originated from outside of the organization. Do not click links or open attachments unless you recognize the sender and know the content is safe.

## Hi All,

The VAKI RiverWatcher recorded 28 adult Chinook salmon and zero adult *O. mykiss* passage