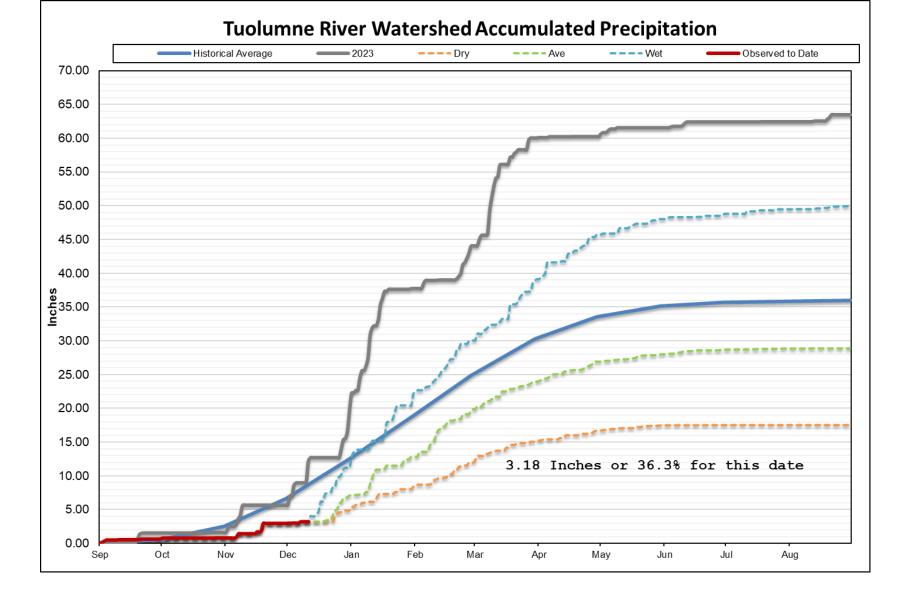

|                        |          |          |          |          |          | ·/       |          |          |          |
|------------------------|----------|----------|----------|----------|----------|----------|----------|----------|----------|
| Date                   | 12/12    | 12/13    | 12/14    | 12/15    | 12/16    | 12/17    | 12/18    | 12/19    | 12/20    |
| Precip<br>(in)         | 0        | 0        | 0        | 0        | 0        | 0.06     | 0.07     | 0.12     | 0.14     |
| Temp<br>(max)<br>(min) | 59<br>31 | 61<br>33 | 64<br>34 | 65<br>35 | 67<br>39 | 62<br>46 | 64<br>47 | 64<br>44 | 63<br>45 |