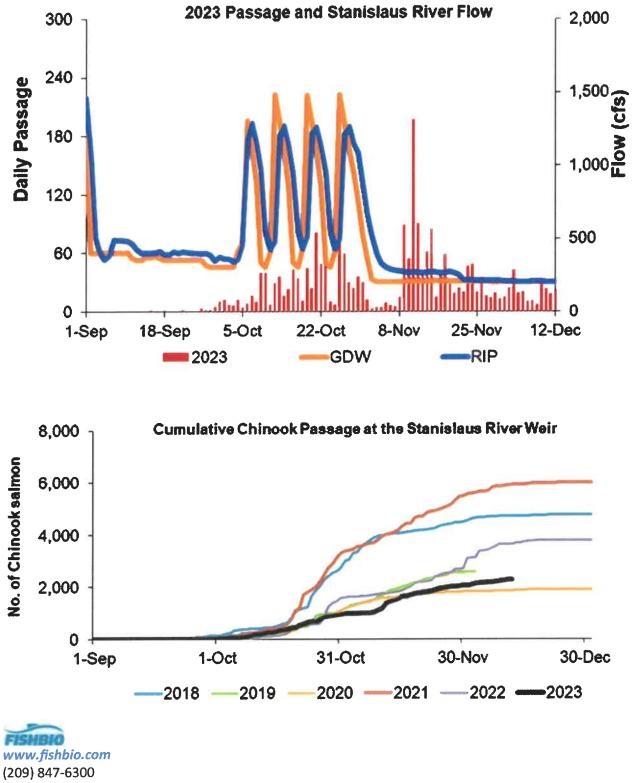

## Hi All,

The VAKI RiverWatcher recorded 28 adult Chinook salmon and zero adult *O. mykiss* passages at the Tuolumne River weir between 12:00 AM on December 11 and 11:59 PM on December 12, 2023.