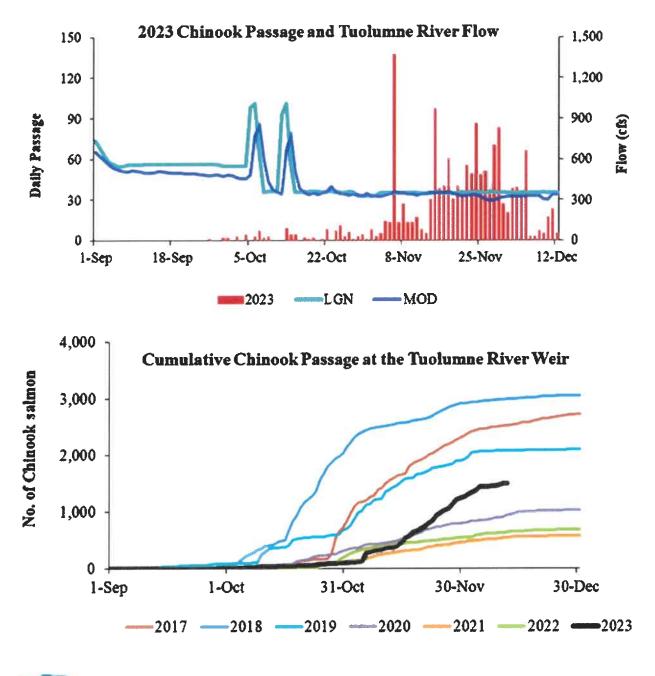

## Hi All,

The VAKI RiverWatcher recorded 28 adult Chinook salmon and zero adult *O. mykiss* passages at the Tuolumne River weir between 12:00 AM on December 11 and 11:59 PM on December 12, 2023.