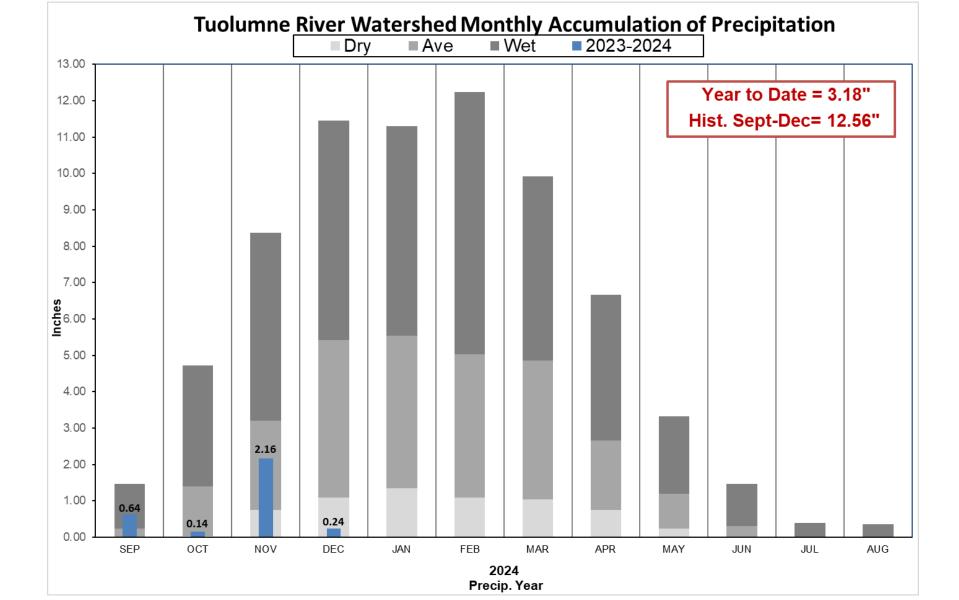

|                        |          |          |          |          |          | ·/       |          |          |          |
|------------------------|----------|----------|----------|----------|----------|----------|----------|----------|----------|
| Date                   | 12/12    | 12/13    | 12/14    | 12/15    | 12/16    | 12/17    | 12/18    | 12/19    | 12/20    |
| Precip<br>(in)         | 0        | 0        | 0        | 0        | 0        | 0.06     | 0.07     | 0.12     | 0.14     |
| Temp<br>(max)<br>(min) | 59<br>31 | 61<br>33 | 64<br>34 | 65<br>35 | 67<br>39 | 62<br>46 | 64<br>47 | 64<br>44 | 63<br>45 |