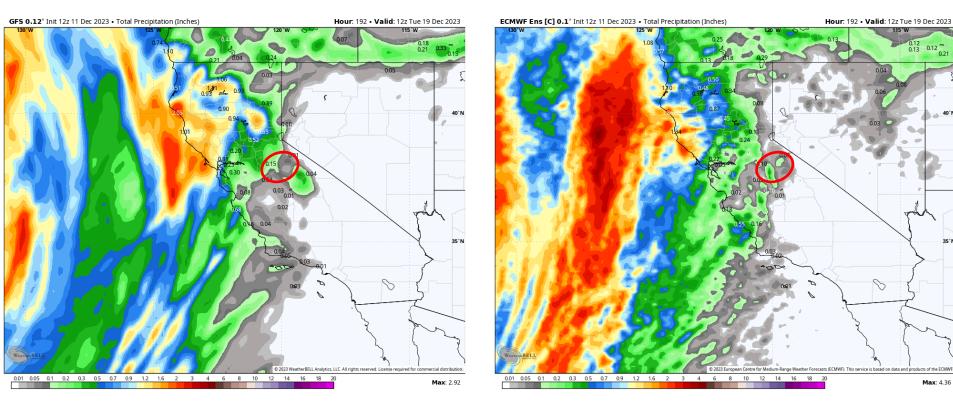

# **8 Day Precipitation Forecast**

## **US MODEL**

# **EURO MODEL**

0.12

35° N

Max: 4.36

 $\mathcal{S}$ 